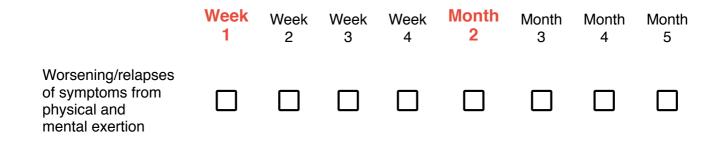

When did you experience these symptoms? \*

Please mark symptoms for the first 4 weeks, then months (if applicable). Even if you have only experienced these symptoms for part of a week or month, please select it.