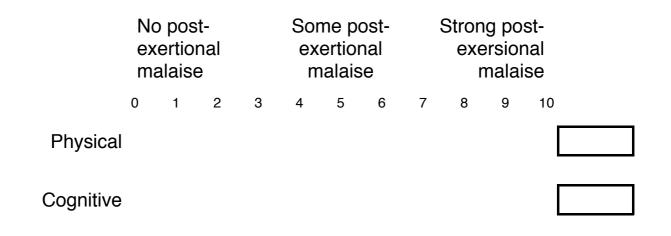

O Yes

How strongly have you experienced worsening/relapse of your symptoms, on average? Please keep the slider at 0 if you did not experience this. \*

If you have experienced worsening or a relapse after **Physical** Activity, when does the worsening/relapse of symptoms happen? \*