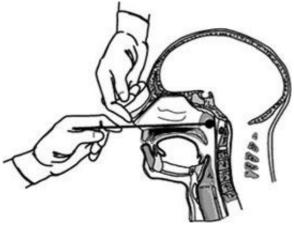

#### What was the type of your second COVID-19 test?

- Nasal (nasal secretions from nostrils, without moving forward into the back of the nose and throat)
  - Nasopharyngeal (nasal secretions from end of the nostrils, by moving to the cavity in back of the nose and throat)

ThroatOther

What was the status of your test? \*

- O Positive
- Negative
- Inconclusive/Awaiting results

On what date were you tested the third time? (if you don't remember the exact date, enter an estimate) \*