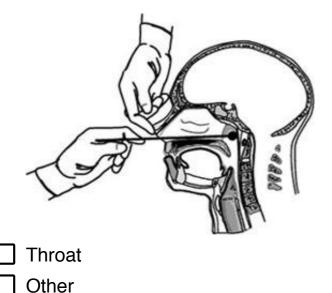

# What was the type of your first COVID-19 test?

Nasal (nasal secretions from nostrils, without moving forward into the back of the nose and throat)

Nasopharyngeal (nasal secretions from end of the nostrils, by moving to the cavity in back of the nose and throat)

ThroatOther

What was the status of your test? \*

- O Positive
- Negative
- Inconclusive/Awaiting results

On what date were you tested the third time? (if you don't remember the exact date, enter an estimate) \*