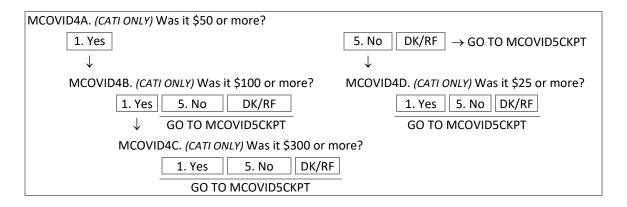

|         | Yes                                                                                                                                                                                                                                                                                                                                                                                                                                                                                                                                                                                                                                                                                                                                                                                                                                                                                                                                                                                                                                                                                                                                                                                                                                                                                                                                                                                                                                                                                                                                                                                                                                                                                                                                                                                                                                                                                                                                                                                                                                                                                                                        |
|---------|----------------------------------------------------------------------------------------------------------------------------------------------------------------------------------------------------------------------------------------------------------------------------------------------------------------------------------------------------------------------------------------------------------------------------------------------------------------------------------------------------------------------------------------------------------------------------------------------------------------------------------------------------------------------------------------------------------------------------------------------------------------------------------------------------------------------------------------------------------------------------------------------------------------------------------------------------------------------------------------------------------------------------------------------------------------------------------------------------------------------------------------------------------------------------------------------------------------------------------------------------------------------------------------------------------------------------------------------------------------------------------------------------------------------------------------------------------------------------------------------------------------------------------------------------------------------------------------------------------------------------------------------------------------------------------------------------------------------------------------------------------------------------------------------------------------------------------------------------------------------------------------------------------------------------------------------------------------------------------------------------------------------------------------------------------------------------------------------------------------------------|
| GO TO I | MCOVID2                                                                                                                                                                                                                                                                                                                                                                                                                                                                                                                                                                                                                                                                                                                                                                                                                                                                                                                                                                                                                                                                                                                                                                                                                                                                                                                                                                                                                                                                                                                                                                                                                                                                                                                                                                                                                                                                                                                                                                                                                                                                                                                    |
|         | ring [PYEAR], did you [>1 FU MEMBER: or anyone in your family] make a donation to help people affected                                                                                                                                                                                                                                                                                                                                                                                                                                                                                                                                                                                                                                                                                                                                                                                                                                                                                                                                                                                                                                                                                                                                                                                                                                                                                                                                                                                                                                                                                                                                                                                                                                                                                                                                                                                                                                                                                                                                                                                                                     |
| the COV | /ID-19 pandemic that started in March 2020?                                                                                                                                                                                                                                                                                                                                                                                                                                                                                                                                                                                                                                                                                                                                                                                                                                                                                                                                                                                                                                                                                                                                                                                                                                                                                                                                                                                                                                                                                                                                                                                                                                                                                                                                                                                                                                                                                                                                                                                                                                                                                |
| 1.      | Yes $5. \text{ No} \rightarrow 60 \text{ TO M12}$                                                                                                                                                                                                                                                                                                                                                                                                                                                                                                                                                                                                                                                                                                                                                                                                                                                                                                                                                                                                                                                                                                                                                                                                                                                                                                                                                                                                                                                                                                                                                                                                                                                                                                                                                                                                                                                                                                                                                                                                                                                                          |
| GO TO I | MCOVID2                                                                                                                                                                                                                                                                                                                                                                                                                                                                                                                                                                                                                                                                                                                                                                                                                                                                                                                                                                                                                                                                                                                                                                                                                                                                                                                                                                                                                                                                                                                                                                                                                                                                                                                                                                                                                                                                                                                                                                                                                                                                                                                    |
|         |                                                                                                                                                                                                                                                                                                                                                                                                                                                                                                                                                                                                                                                                                                                                                                                                                                                                                                                                                                                                                                                                                                                                                                                                                                                                                                                                                                                                                                                                                                                                                                                                                                                                                                                                                                                                                                                                                                                                                                                                                                                                                                                            |
| MCOVIE  | D2. (CATI) (During ^PYEAR,) were any of your COVID-19 related donations made through a crowdfunding                                                                                                                                                                                                                                                                                                                                                                                                                                                                                                                                                                                                                                                                                                                                                                                                                                                                                                                                                                                                                                                                                                                                                                                                                                                                                                                                                                                                                                                                                                                                                                                                                                                                                                                                                                                                                                                                                                                                                                                                                        |
|         | 1. Yes $\rightarrow$ GO TO MCOVID4                                                                                                                                                                                                                                                                                                                                                                                                                                                                                                                                                                                                                                                                                                                                                                                                                                                                                                                                                                                                                                                                                                                                                                                                                                                                                                                                                                                                                                                                                                                                                                                                                                                                                                                                                                                                                                                                                                                                                                                                                                                                                         |
|         | GO TO MCOVID3                                                                                                                                                                                                                                                                                                                                                                                                                                                                                                                                                                                                                                                                                                                                                                                                                                                                                                                                                                                                                                                                                                                                                                                                                                                                                                                                                                                                                                                                                                                                                                                                                                                                                                                                                                                                                                                                                                                                                                                                                                                                                                              |
| (       | WEB) During ^PYEAR, were any of your COVID-19 related donations made through a crowdfunding site?                                                                                                                                                                                                                                                                                                                                                                                                                                                                                                                                                                                                                                                                                                                                                                                                                                                                                                                                                                                                                                                                                                                                                                                                                                                                                                                                                                                                                                                                                                                                                                                                                                                                                                                                                                                                                                                                                                                                                                                                                          |
|         | 1. Yes                                                                                                                                                                                                                                                                                                                                                                                                                                                                                                                                                                                                                                                                                                                                                                                                                                                                                                                                                                                                                                                                                                                                                                                                                                                                                                                                                                                                                                                                                                                                                                                                                                                                                                                                                                                                                                                                                                                                                                                                                                                                                                                     |
|         | GO TO MCOVID3                                                                                                                                                                                                                                                                                                                                                                                                                                                                                                                                                                                                                                                                                                                                                                                                                                                                                                                                                                                                                                                                                                                                                                                                                                                                                                                                                                                                                                                                                                                                                                                                                                                                                                                                                                                                                                                                                                                                                                                                                                                                                                              |
|         | else?  1. Charitable organization  2. Religious congregation or ministry                                                                                                                                                                                                                                                                                                                                                                                                                                                                                                                                                                                                                                                                                                                                                                                                                                                                                                                                                                                                                                                                                                                                                                                                                                                                                                                                                                                                                                                                                                                                                                                                                                                                                                                                                                                                                                                                                                                                                                                                                                                   |
|         | 1. Charitable organization 2. Religious congregation or ministry 3. Specific person 4. Specific project 7. Something else-Specify (MCOVID3SPEC. Please specify. (String 100))  (WEB) Think about the LARGEST COVID-19 related donation you [>1 FU MEMBER: and your family                                                                                                                                                                                                                                                                                                                                                                                                                                                                                                                                                                                                                                                                                                                                                                                                                                                                                                                                                                                                                                                                                                                                                                                                                                                                                                                                                                                                                                                                                                                                                                                                                                                                                                                                                                                                                                                  |
|         | 1. Charitable organization 2. Religious congregation or ministry 3. Specific person 4. Specific project 7. Something else-Specify (MCOVID3SPEC. Please specify. (String 100))  (WEB) Think about the LARGEST COVID-19 related donation you [>1 FU MEMBER: and your family made through a crowdfunding site during [PYEAR]. Was that donation?                                                                                                                                                                                                                                                                                                                                                                                                                                                                                                                                                                                                                                                                                                                                                                                                                                                                                                                                                                                                                                                                                                                                                                                                                                                                                                                                                                                                                                                                                                                                                                                                                                                                                                                                                                              |
|         | 1. Charitable organization 2. Religious congregation or ministry 3. Specific person 4. Specific project 7. Something else-Specify (MCOVID3SPEC. Please specify. (String 100))  (WEB) Think about the LARGEST COVID-19 related donation you [>1 FU MEMBER: and your family made through a crowdfunding site during [PYEAR]. Was that donation?  1. To a charitable organization 2. To a religious congregation or ministry                                                                                                                                                                                                                                                                                                                                                                                                                                                                                                                                                                                                                                                                                                                                                                                                                                                                                                                                                                                                                                                                                                                                                                                                                                                                                                                                                                                                                                                                                                                                                                                                                                                                                                  |
|         | 1. Charitable organization 2. Religious congregation or ministry 3. Specific person 4. Specific project 7. Something else-Specify (MCOVID3SPEC. Please specify. (String 100))  (WEB) Think about the LARGEST COVID-19 related donation you [>1 FU MEMBER: and your family made through a crowdfunding site during [PYEAR]. Was that donation?  1. To a charitable organization 2. To a religious congregation or ministry 3. To help a specific person 4. For a specific project                                                                                                                                                                                                                                                                                                                                                                                                                                                                                                                                                                                                                                                                                                                                                                                                                                                                                                                                                                                                                                                                                                                                                                                                                                                                                                                                                                                                                                                                                                                                                                                                                                           |
|         | 1. Charitable organization 2. Religious congregation or ministry 3. Specific person 4. Specific project 7. Something else-Specify (MCOVID3SPEC. Please specify. (String 100))  (WEB) Think about the LARGEST COVID-19 related donation you [>1 FU MEMBER: and your family made through a crowdfunding site during [PYEAR]. Was that donation?  1. To a charitable organization 2. To a religious congregation or ministry                                                                                                                                                                                                                                                                                                                                                                                                                                                                                                                                                                                                                                                                                                                                                                                                                                                                                                                                                                                                                                                                                                                                                                                                                                                                                                                                                                                                                                                                                                                                                                                                                                                                                                  |
| MCOVIE  | 1. Charitable organization 2. Religious congregation or ministry 3. Specific person 4. Specific project 7. Something else-Specify (MCOVID3SPEC. Please specify. (String 100))  (WEB) Think about the LARGEST COVID-19 related donation you [>1 FU MEMBER: and your family made through a crowdfunding site during [PYEAR]. Was that donation?  1. To a charitable organization 2. To a religious congregation or ministry 3. To help a specific person 4. For a specific project 7. Something else - Please specify: (MCOVID3SPEC)                                                                                                                                                                                                                                                                                                                                                                                                                                                                                                                                                                                                                                                                                                                                                                                                                                                                                                                                                                                                                                                                                                                                                                                                                                                                                                                                                                                                                                                                                                                                                                                         |
| MCOVIE  | 1. Charitable organization 2. Religious congregation or ministry 3. Specific person 4. Specific project 7. Something else-Specify (MCOVID3SPEC. Please specify. (String 100))  (WEB) Think about the LARGEST COVID-19 related donation you [>1 FU MEMBER: and your family made through a crowdfunding site during [PYEAR]. Was that donation?  1. To a charitable organization 2. To a religious congregation or ministry 3. To help a specific person 4. For a specific project 7. Something else - Please specify: (MCOVID3SPEC)                                                                                                                                                                                                                                                                                                                                                                                                                                                                                                                                                                                                                                                                                                                                                                                                                                                                                                                                                                                                                                                                                                                                                                                                                                                                                                                                                                                                                                                                                                                                                                                         |
|         | <ol> <li>Charitable organization</li></ol>                                                                                                                                                                                                                                                                                                                                                                                                                                                                                                                                                                                                                                                                                                                                                                                                                                                                                                                                                                                                                                                                                                                                                                                                                                                                                                                                                                                                                                                                                                                                                                                                                                                                                                                                                                                                                                                                                                                                                                                                                                                                                 |
|         | 1. Charitable organization 2. Religious congregation or ministry 3. Specific person 4. Specific project 7. Something else-Specify (MCOVID3SPEC. Please specify. (String 100))  (WEB) Think about the LARGEST COVID-19 related donation you [>1 FU MEMBER: and your family made through a crowdfunding site during [PYEAR]. Was that donation?  1. To a charitable organization 2. To a religious congregation or ministry 3. To help a specific person 4. For a specific project 7. Something else - Please specify: (MCOVID3SPEC)  D4. (CATI) Altogether, what was the total dollar value of donations you [>1 FU MEMBER: and your family made in [PYEAR] to help people affected by the COVID-19 pandemic?  \$1-999,997 → GO TO MCOVID5CKPT DK/RF → GO TO MCOVID4A  WEB) Altogether, what was the total dollar value of all donations you [>1 FU MEMBER: and your family] means the standard of the covided the covided to the covided the covid |
|         | 1. Charitable organization 2. Religious congregation or ministry 3. Specific person 4. Specific project  7. Something else-Specify (MCOVID3SPEC. Please specify. (String 100))  (WEB) Think about the LARGEST COVID-19 related donation you [>1 FU MEMBER: and your family made through a crowdfunding site during [PYEAR]. Was that donation?  1. To a charitable organization 2. To a religious congregation or ministry 3. To help a specific person 4. For a specific project  7. Something else - Please specify: (MCOVID3SPEC)  D4. (CATI) Altogether, what was the total dollar value of donations you [>1 FU MEMBER: and your family made in [PYEAR] to help people affected by the COVID-19 pandemic?  \$\frac{1}{2} \text{1} - 999,997 \times GO TO MCOVID5CKPT DK/RF \times GO TO MCOVID4A}  WEB) Altogether, what was the total dollar value of all donations you [>1 FU MEMBER: and your family] made in [PYEAR] to help people affected by the COVID-19 pandemic?                                                                                                                                                                                                                                                                                                                                                                                                                                                                                                                                                                                                                                                                                                                                                                                                                                                                                                                                                                                                                                                                                                                                            |
|         | 1. Charitable organization 2. Religious congregation or ministry 3. Specific person 4. Specific project 7. Something else-Specify (MCOVID3SPEC. Please specify. (String 100))  (WEB) Think about the LARGEST COVID-19 related donation you [>1 FU MEMBER: and your family made through a crowdfunding site during [PYEAR]. Was that donation?  1. To a charitable organization 2. To a religious congregation or ministry 3. To help a specific person 4. For a specific project 7. Something else - Please specify: (MCOVID3SPEC)  D4. (CATI) Altogether, what was the total dollar value of donations you [>1 FU MEMBER: and your family made in [PYEAR] to help people affected by the COVID-19 pandemic?  \$1-999,997 → GO TO MCOVID5CKPT DK/RF → GO TO MCOVID4A  WEB) Altogether, what was the total dollar value of all donations you [>1 FU MEMBER: and your family] means the standard of the covided the covided to the covided the covid |

MCOVID1. (CATI) During [PYEAR], did you [>1 FU MEMBER: or anyone in your family] make a donation to help people

MCOVID4AD\_W. (WEB ONLY) What is your best estimate?

| 1. Less than \$25          | 2. \$25 to less than \$50   |
|----------------------------|-----------------------------|
| 3. \$50 to less than \$100 | 4. \$100 to less than \$300 |
| 5. \$300 or more           |                             |